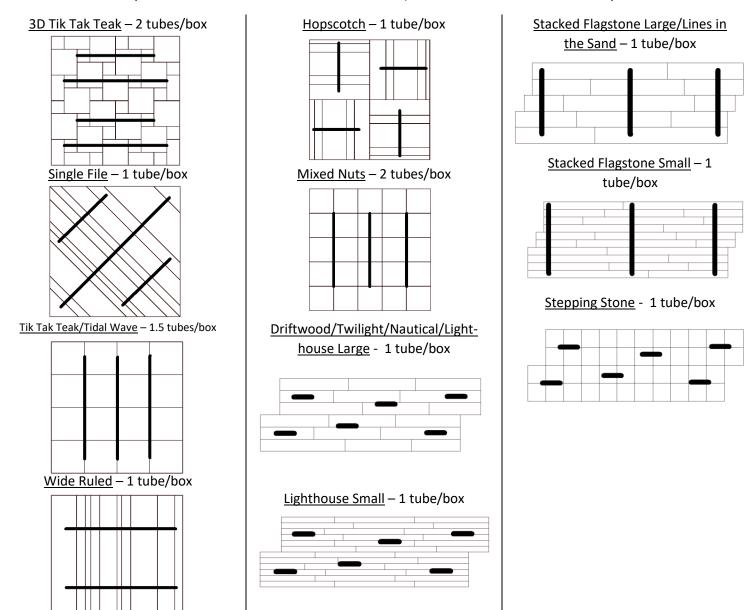

## WOODSTOCK WALLS

## WOOD WALL DESIGNS

## SOUTH PACIFIC COLLECTION Click&Stick INSTRUCTIONS

- 1. Lay out the panels in the shape of the wall (if applicable, make any cuts necessary before starting the wall)
- 2. Put a ¼" wide bead of our Click&Stick adhesive in the grooves per bold black lines in the diagram, below.
- 3. Apply wood panel to the wall, level. Add pressure with your hands to make sure adhesive spreads evenly. (if starting at center of the wall, use a level to make a reference line).
  - a. If starting in the middle of the wall, wait 20 minutes to make sure your first plank is secure before stacking others.
- 4. Repeat steps 2 & 3 until your wall is complete.

## (BLACK LINES ARE REFERENCE FOR ADHESIVE / VIEW FROM BACKSIDE OF PANEL)