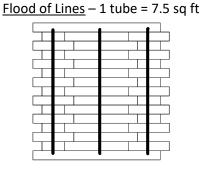

ODSTOCK WALLS

## WOOD WALL DESIGNS

## HARBOR COLLECTION Click&Stick INSTRUCTIONS

- 1. Open box and lay out panels in the shape of the wall. (if applicable, make cuts before the start of your wall for the fastest/easiest installation).
- 2. Put a ¼" bead of Click&Stick adhesive on the backside of the panel per diagram, below.
- 3. Apply wood panel to the wall, level. Add pressure with your hands to make sure adhesive spreads evenly on all individual planks. (if starting in the middle of the wall, use a level to make a reference line).
  - a. If starting in the middle of the wall, wait 20 minutes to make sure your first plank is secure before stacking others.
- 4. Repeat steps 2 & 3 until your wall is complete.

## (BLACK LINES ARE REFERENCE FOR ADHESIVE / VIEW FROM BACKSIDE OF PANEL)