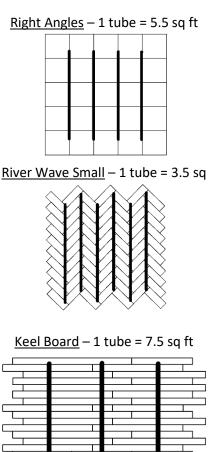

OCK WALLS

## WOOD WALL DESIGNS

## HARBOR COLLECTION Click&Stick INSTRUCTIONS

- 1. Open box and lay out panels in the shape of the wall. (if applicable, make cuts before the start of your wall for the fastest/easiest installation).
- 2. Put a ¼" bead of Click&Stick adhesive on the backside of the panel per diagram, below.
- 3. Apply wood panel to the wall, level. Add pressure with your hands to make sure adhesive spreads evenly on all individual planks. (if starting in the middle of the wall, use a level to make a reference line).
  - a. If starting in the middle of the wall, wait 20 minutes to make sure your first plank is secure before stacking others.
- 4. Repeat steps 2 & 3 until your wall is complete.

## (BLACK LINES ARE REFERENCE FOR ADHESIVE / VIEW FROM BACKSIDE OF PANEL)