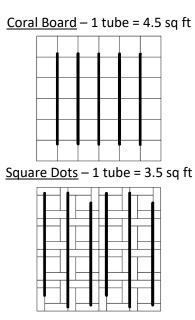

WOODSTOCK WALLS

## WOOD WALL DESIGNS

## HARBOR COLLECTION Click&Stick INSTRUCTIONS

- 1. Open box and lay out panels in the shape of the wall. (if applicable, make cuts before the start of your wall for the fastest/easiest installation).
- 2. Put a ¼" bead of Click&Stick adhesive on the backside of the panel per diagram, below.
- 3. Apply wood panel to the wall, level. Add pressure with your hands to make sure adhesive spreads evenly on all individual planks. (if starting in the middle of the wall, use a level to make a reference line).
  - a. If starting in the middle of the wall, wait 20 minutes to make sure your first plank is secure before stacking others.
- 4. Repeat steps 2 & 3 until your wall is complete.

## (BLACK LINES ARE REFERENCE FOR ADHESIVE / VIEW FROM BACKSIDE OF PANEL)