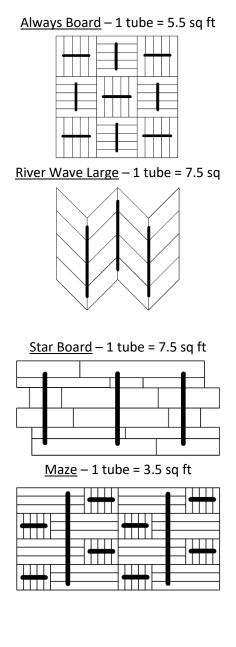

STOCK WALLS

## WOOD WALL DESIGNS

## HARBOR COLLECTION Click&Stick INSTRUCTIONS

- 1. Open box and lay out panels in the shape of the wall. (if applicable, make cuts before the start of your wall for the fastest/easiest installation).
- 2. Put a ¼" bead of Click&Stick adhesive on the backside of the panel per diagram, below.
- 3. Apply wood panel to the wall, level. Add pressure with your hands to make sure adhesive spreads evenly on all individual planks. (if starting in the middle of the wall, use a level to make a reference line).
  - a. If starting in the middle of the wall, wait 20 minutes to make sure your first plank is secure before stacking others.
- 4. Repeat steps 2 & 3 until your wall is complete.

## (BLACK LINES ARE REFERENCE FOR ADHESIVE / VIEW FROM BACKSIDE OF PANEL)