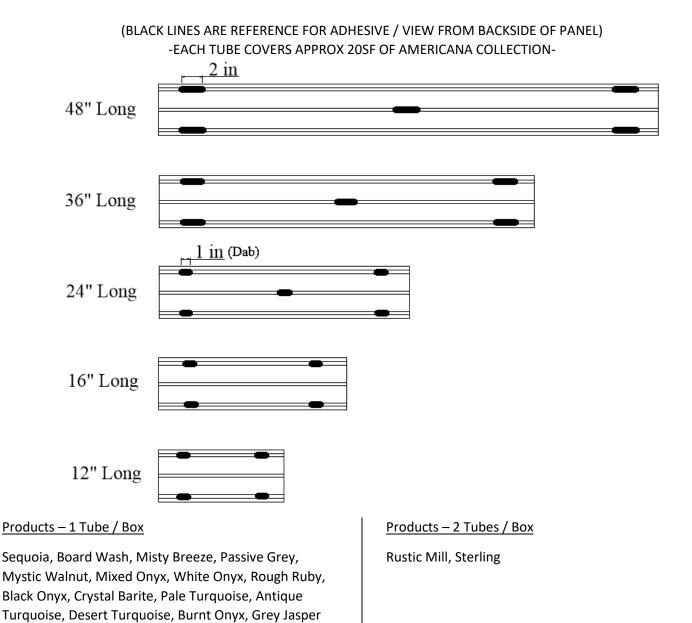

## AMERICANA COLLECTION Click&Stick INSTRUCTIONS

- 1. Open box and lay out panels to acclimate in the room for 1-5 days.
- 2. Lay out the panels in the shape of the wall (if applicable, make any cuts necessary before starting the wall)
- 3. Put a ¼" wide bead of Click&Stick adhesive in the grooves per bold black lines in the diagram, below.
- 4. Apply wood panel to the wall, level. Add pressure with your hands to make sure adhesive spreads evenly. (if starting at center of the wall, use a level to make a reference line).
  - a. If starting in the middle of the wall, wait 20 minutes to make sure your first plank is secure before stacking others.
- 5. Repeat steps 2 & 3 until your wall is complete.