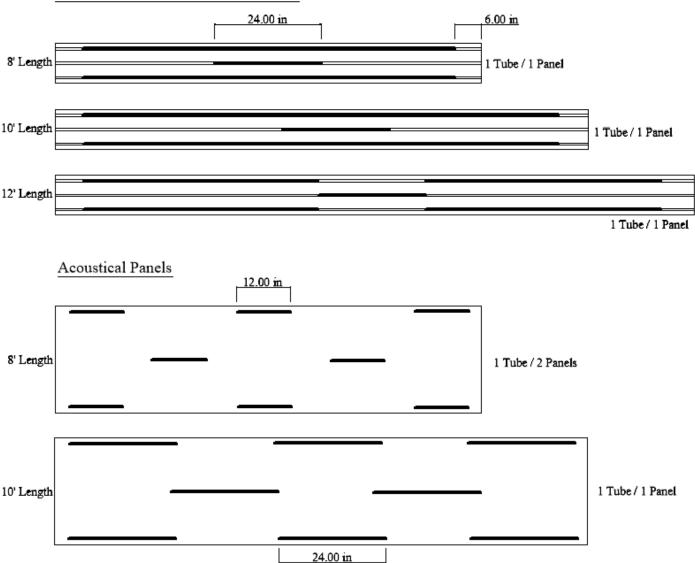

## 3D SLAT WALLS COLLECTION Click&Stick INSTRUCTIONS

- 1. Open box and lay out panels in the shape of the wall. (if applicable, make cuts before the start of your wall for the fastest/easiest installation).
- 2. Put a ¼" bead of Click&Stick adhesive in the grooves per diagram, below.
- 3. Apply wood panel to the wall, level. Add pressure with your hands to make sure adhesive spreads evenly. (We recommend starting at one side of the wall and working your way from left to right or vice versa. For horizontal walls, we recommend starting at the bottom and working your way upwards).
  - a. When installing the first panel, wait 20 minutes to make sure your first panel is secure before stacking the others.
- 4. Repeat steps 2 & 3 until your wall is complete.

(BLACK LINES ARE REFERENCE FOR ADHESIVE / VIEW FROM BACKSIDE OF PANEL)

Solid 3D Slat Panels with 3/4" backer