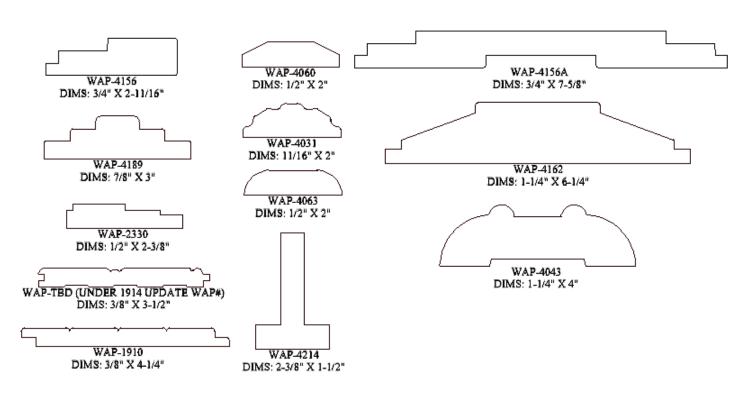

## WOOD WALL DESIGNS

## **Tambourd Collection - Miscellaneous**

<u>For pricing and/or custom designs</u>, inquire to <u>info@woodstockwalls.com</u> or call (702)363-3737 with the design/drawing, qty, and finish. Each design is manufactured at time of order.

<u>Finish options include:</u> Primer, Sealer, Fire Treating, Clear Topcoat, Staining. Other finishes available upon request.

Stocking species include: Poplar, White/Red Oak, and Walnut. Other species available upon request.

Sizing options include: thickness of profile X width of profile X 8' - 16' lengths

<u>Lead Times (approx.)</u>: stocking designs unfinished 3-5 days / stocking designs finished & custom designs unfinished 7-10 days / custom designs finished 8-12 days.

## MISC.